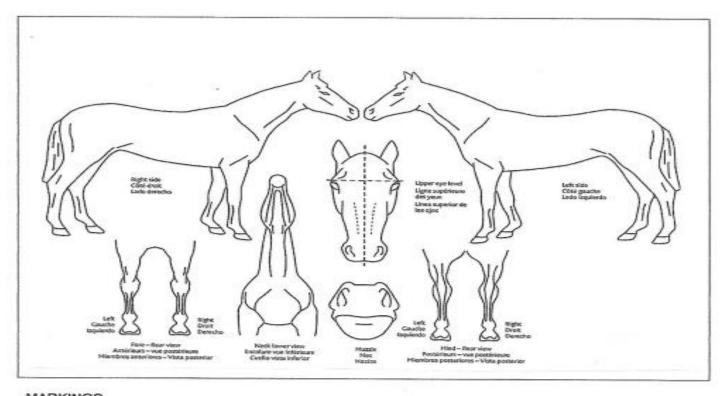

### HORSE IDENTIFICATION DIAGRAM

## MARKINGS WHITE MARKINGS OF HORSE TO BE SHOWN IN INK ON DIAGRAM, PLEASE ENSURE THAT DIAGRAM AND WRITTEN DESCRIPTION AGREE. IN THE EVENT OF NO MARKINGS INSERT 'NIL'

| HEAD                   | BODY                   |  |  |
|------------------------|------------------------|--|--|
| LEFT/NEAR SIDE FORELEG | LEFT/NEAR SIDE HINDLEG |  |  |
| RIGHT/OFF SIDE FORELEG | RIGHT/OFF SIDE HINDLEG |  |  |
| NAME OF HORSE          | REGISTRATION NO.       |  |  |